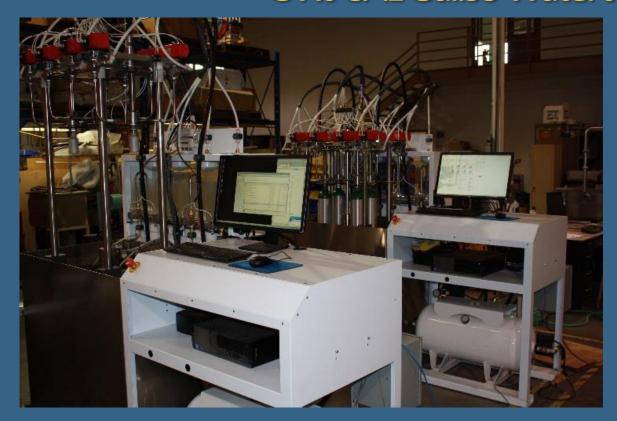

## **Features of Control Console with Pump**

- Cylinders are loaded empty and come off empty
- •Windows Professional PC Operator Interface
- •24" Flat panel display monitor
- •Software allows for auto-sequencing so information does not have to be re-entered
- •Test data is stored locally and in one additional network database location.
- Double Acting Pump w/High Flow Booster Pump
- •Use with Small Aluminum straight thread cylinders

## **Specifications**

Console dimensions .......... 29" L x 40" W x 56" H.

Tank Dimensions......29" L x 40" W x 78"H.

Electrical ......110v 60 Hz

Pump......6,000psi or 10,000psi

Pump Displacement...... 4L/Min@4500psi

Cylinder Throughput.....88 per hour

based on Medical E cylinder

Max Cylinder Dimension......28"L x 4.75" Diameter

Automatic fill and drain of cylinders

12 Heat Treated Stainless Steel Adapters x 12 Tubes for

each cylinder size (3 sets)

8 scales for manufacturing system

4 scales requalification system

4 individual Test Jackets and Test Heads

Lift Air Cylinder for automatic jacket loading