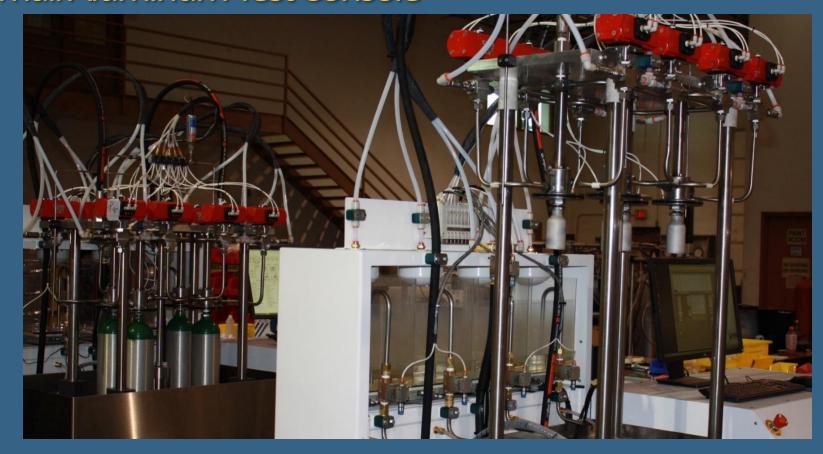

## **Features of Control Console with Pump**

- Cylinders are loaded empty and come off empty
- •Windows Professional PC Operator Interface
- •24" Flat panel display monitor
- •Software allows for auto-sequencing so information does not have to be re-entered
- •Test data is stored locally and in one additional network database location.
- Double Acting Pump w/High Flow Booster Pump
- •Use with Small Aluminum straight thread cylinders

Cylinder Throughput.....88 per hour

based on Medical E cylinder

Max Cylinder Dimension......28"L x 4.75" Diameter

Automatic fill and drain of cylinders

12 Heat Treated Stainless Steel Adapters x 12 Tubes for

each cylinder size (3 sets)

8 scales for manufacturing system

4 scales requalification system

4 individual Test Jackets and Test Heads

Lift Air Cylinder for automatic jacket loading