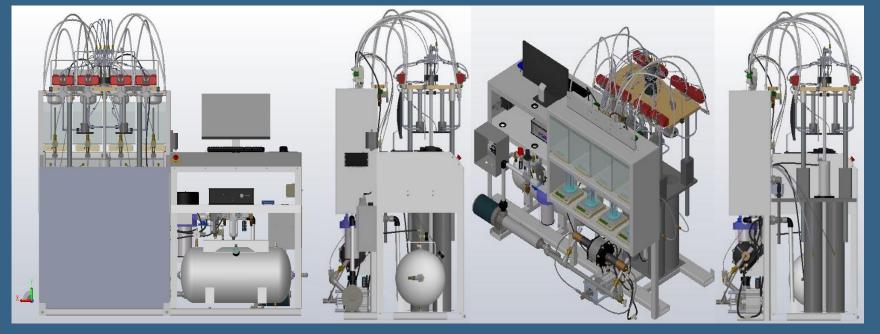

## **Specifications**

Console dimensions .......... 29" L x 40" W x 56" H.

Tank Dimensions......29" L x 40" W x 78"H.

Electrical ......110v 60 Hz

Pump......6,000psi or 10,000psi

Pump Displacement...... 4L/Min@4500psi

Cylinder Throughput.....88 per hour

based on Medical E cylinder

Max Cylinder Dimension......28"L x 4.75" Diameter

Automatic fill and drain of cylinders

12 Heat Treated Stainless Steel Adapters x 12 Tubes for

each cylinder size (3 sets)

8 scales for manufacturing system

4 scales requalification system

4 individual Test Jackets and Test Heads

Lift Air Cylinder for automatic jacket loading